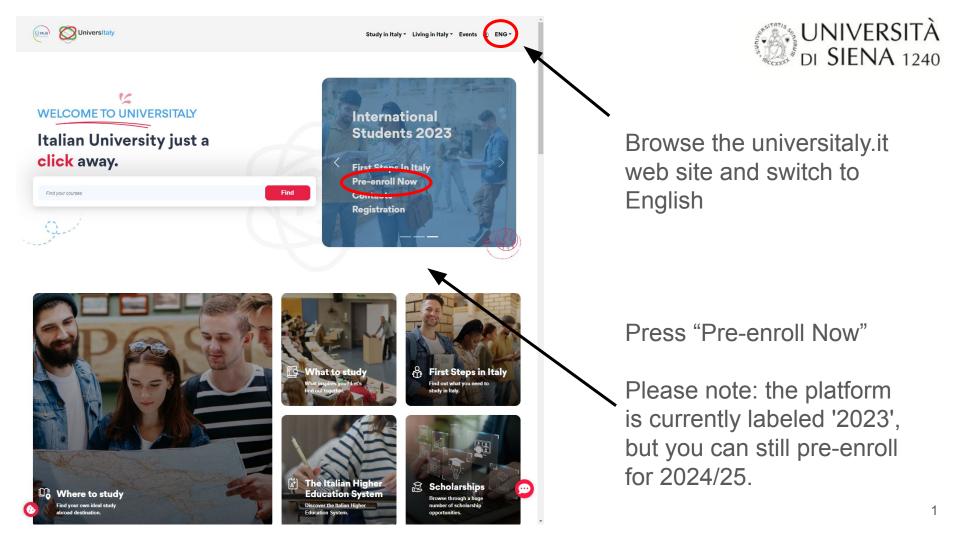

| MUR | <b>O</b> Universitaly |  |
|-----|-----------------------|--|
|-----|-----------------------|--|

> Registration

Enter your complete personal data, exactly as shown in your passp

| Name (including your middle names) * | John              |   |
|--------------------------------------|-------------------|---|
| Surname *                            | Smitherson        |   |
| Country of birth *                   | INDIA             | ~ |
| City of birth *                      | Mumbai            |   |
| Date of birth *                      | 02 · May · 2006 · |   |
| Gender *                             | Male 🗸            |   |
| Citizenship *                        | INDIA             | ~ |