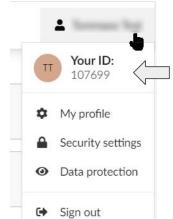

Please provide your ID (serial number) as it appears in your account on <u>apply.unisi.it</u> (top-right menu)

GO TO STEP C