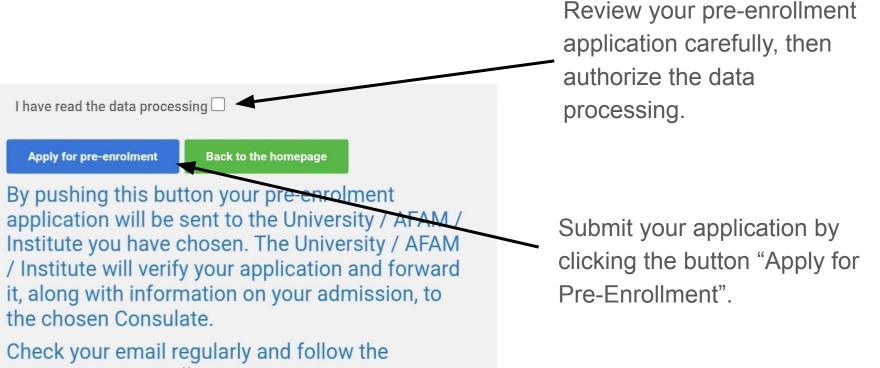

Click this button to review your application

instructions you will receive.

# What's next?

Your pre-enrollment application will undergo a final review by our offices for validation. You will receive an email notification once your application is validated.

Only after the University of Siena has validated your pre-enrollment application on the Universitaly.it portal should you contact the relevant Italian embassy to initiate the visa application process.